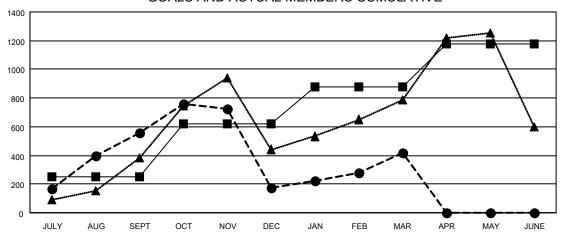

| Members               |                   |               |                                      |  |  |  |  |  |
|-----------------------|-------------------|---------------|--------------------------------------|--|--|--|--|--|
| RESULTS FOR 2022-2023 |                   |               |                                      |  |  |  |  |  |
| QUARTER               | MEMBER GROWTH NET | MEMBER GROWTH | DROPPED                              |  |  |  |  |  |
|                       | <b>J</b> GOAL     | ACTUAL        | MEMBERS ACTUAL (including transfers) |  |  |  |  |  |
| JULY/AUG/SE           | EPT 250           | 940           | ` 195 ´                              |  |  |  |  |  |
| OCT/NOV/DE            | C 370             | 449           | 817                                  |  |  |  |  |  |
| JAN/FEB/MAF           | R 260             | 425           | 156                                  |  |  |  |  |  |
| APR/MAY/JUI           | NE 300            | 0             | 0                                    |  |  |  |  |  |

## GOALS AND ACTUAL MEMBERS CUMULATIVE

- MEMBER GROWTH NET GOAL

MEMBER GROWTH ACTUAL

LAST YEAR MEMBERSHIP ACTUAL

| DROPPED CLUBS: 11 |       | 234 CLUBS OF 397 ADDED 1 OR<br>MORE NEW MEMBERS | GENDER DISTRIBUTION        |                |
|-------------------|-------|-------------------------------------------------|----------------------------|----------------|
|                   |       |                                                 | MALE                       | 5,075 (42.47%) |
|                   |       |                                                 | FEMALE                     | 6,871 (57.49%) |
| DROPPED MEMBERS   |       |                                                 | NON BINARY                 | 0 (0.00%)      |
| DECEASED          | 21    |                                                 | PREFER NOT TO ANSWER       | 5 (0.04%)      |
| CLUB CANCELLED    | 115   |                                                 | TOTAL FAMILY LINUT MEMBERS | 3,131          |
| OTHER             | 1,032 | CLICK HERE FOR CUMULATIVE                       | TOTAL FAMILY UNIT MEMBERS  | 3,131          |
| TOTAL             | 1,168 | MEMBERSHIP DATA                                 | FAMILY MEMBERS PAYING HAL  | F 1,824        |