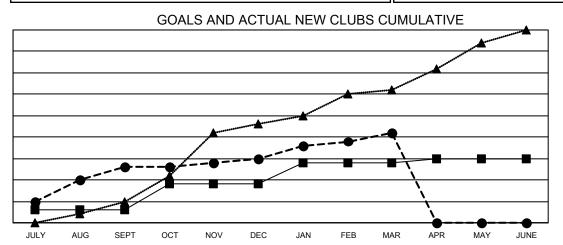

## GAT MONTHLY MEMBERSHIP PROGRESS REPORT

Results as of: 3/31/2023

**LOCATION: INDONESIA** 

| Clubs                 |               |           |               |  |  |  |  |  |
|-----------------------|---------------|-----------|---------------|--|--|--|--|--|
| RESULTS FOR 2022-2023 |               |           |               |  |  |  |  |  |
| QUARTER               | NEW CLUB GOAL | NEW CLUBS | DROPPED CLUBS |  |  |  |  |  |
| JULY/AUG/SEPT         | 3             | 13        | 3             |  |  |  |  |  |
| OCT/NOV/DEC           | 6             | 2         | 6             |  |  |  |  |  |
| JAN/FEB/MAR           | 5             | 6         | 2             |  |  |  |  |  |
| APR/MAY/JUNE          | 1             | 0         | 0             |  |  |  |  |  |

- CURRENT YEAR GOALS FOR NEW CLUBS

CURRENT YEAR ACTUAL NEW CLUBS

- LAST YEAR ACTUAL NEW CLUBS